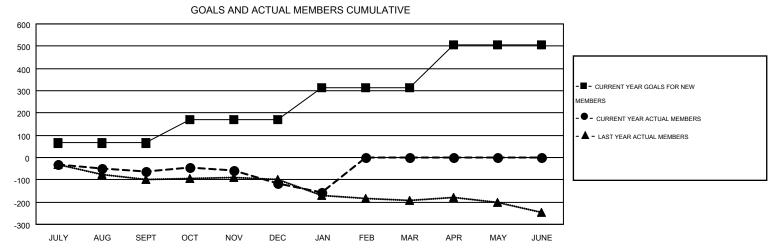

## MONTHLY MEMBERSHIP PROGRESS REPORT

Results as of: 1/31/2015

Multiple District 32 **LOCATION: SOUTH CAROLINA** 

| GMT: CARL I   | HARRELL          |                   |                  |                  |                                |                    |                                        |                    | GMT CA 1         |  |
|---------------|------------------|-------------------|------------------|------------------|--------------------------------|--------------------|----------------------------------------|--------------------|------------------|--|
|               |                  | Clubs             |                  |                  | Members  RESULTS FOR 2014-2015 |                    |                                        |                    |                  |  |
|               | RESU             | LTS FOR 2014-2015 | i                |                  |                                |                    |                                        |                    |                  |  |
| QUARTER       | NEW CLUB<br>GOAL | NEW CLUBS         | DROPPED<br>CLUBS | NET<br>GAIN/LOSS | QUARTER                        | NEW MEMBER<br>GOAL | CHARTER AND<br>NEW<br>MEMBERS<br>ADDED | DROPPED<br>MEMBERS | NET<br>GAIN/LOSS |  |
| JULY/AUG/SEPT | 1                | 0                 | 1                | -1               | JULY/AUG/SEPT                  | 65                 | 70                                     | 132                | -62              |  |
| OCT/NOV/DEC   | 2                | 1                 | 2                | -1               | OCT/NOV/DEC                    | 105                | 121                                    | 174                | -53              |  |
| JAN/FEB/MAR   | 3                | 0                 | 0                | 0                | JAN/FEB/MAR                    | 142                | 35                                     | 75                 | -40              |  |
| APR/MAY/JUNE  | 4                | 0                 | 0                | 0                | APR/MAY/JUNE                   | 192                | 0                                      | 0                  | 0                |  |